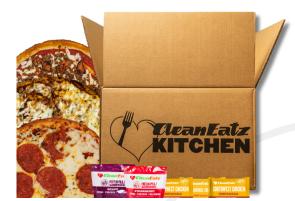

## Protein Pizzas (PZZA) - 850043326038

- (30) Bourbon Chicken Pizza (BBCPZZA30) (Calories 410 Fat 12g Carbs 54g Protein 22g) Cauliflower crust pizza with chicken in a bourbon BBQ sauce and mozzarella cheese
- (30) Chicken Bacon Ranch Pizza (CBRPZZA30) (Calories 480 Fat 19g Carbs 54g Protein 22g) Cauliflower crust pizza with chicken, bacon, cheese and ranch
- (30) Pepperoni Pizza (PEPPZZA30) (Calories 480 Fat 17g Carbs 56g Protein 22g) Cauliflower crust pizza with tomato sauce, mozzarella cheese and pepperoni

#### (30) Variety Pizza Box (VARPZZA30)

10 Bourbon Chicken, 10 Chicken Bacon Ranch, and 10 Pepperoni Pizzas

### Protein PB&J (PBJ)

Protein PB&J are packed in a 4-pack stand-up pouch. They can be stored frozen or refrigerated.

- (128) Grape PB&J (PBJG) (Cal 272 F 12g/C 33g/P 12g) <u>10850032383889</u> Whole grain bread with protein peanut butter and low-sugar grape jelly
- (128) Strawberry PB&J (PBJS) (Cal 272 F 12g/C 33g/P 12g) 20850032383091 Whole grain bread with protein peanut butter and low-sugar strawberry jelly
- (128) Variety PB&J Case (VARPBJ)

## Empanadas (EMP)

Each wholesale case has 9 retail-ready cartons that have 9 individual empanadas in each carton. Empanadas are retailed individually. Products should be stored frozen.

- (81) Beef & Cheese Empanada (WSBCEMPA) (Cal 240 F 12g/C 19g/P 14g) <u>0085003238399</u> Ground beef and cheese in a flaky crust
- (81) Pepperoni Pizza Empanada (WSPPEMPA) (Cal 330 F 23g/C 17g/P 15g) <u>00850032383981</u> Mozzarella cheese, pizza sauce and pepperoni in a flaky crust
- (81) Southwest Chicken Empanada (WSSWCKEMPA) (Cal 230 F 11g/C 21g/P 10g) -Seasoned chicken beans, roasted vegetables and cheese in a flaky crust
- (81) Empanada (WSTURKEMPA) (Cal 230 F 12g/C 16g/P 12g) -Turkey breakfast sausage, egg, and cheese in a flaky pocket crust
- (81) Variety Empanada Case (VAREMPA) <u>00810142589475</u> Choose 3 flavors of 27 Empanadas totaling 81 units.